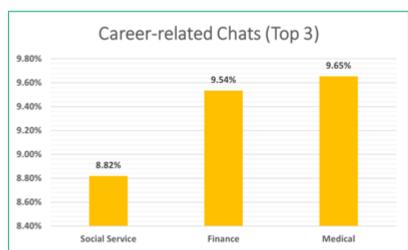

#### Some Findings (1)

"Peak season" found

"Hot topics" in Online Consultation