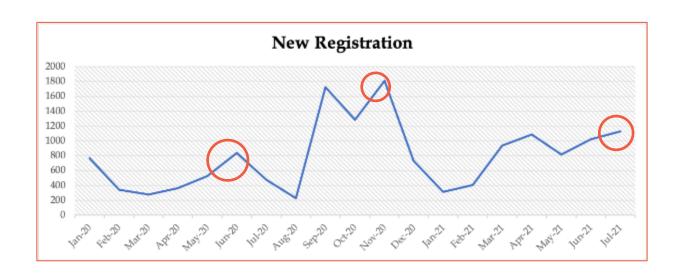

#### Some Findings (1)

"Peak season" found

"Hot topics" in Online Consultation