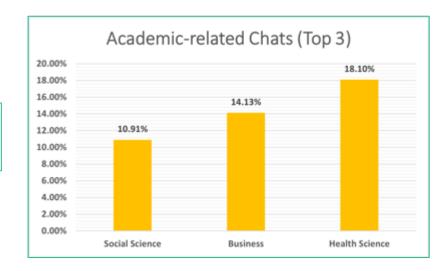

#### Some Findings (1)

"Peak season" found

"Hot topics" in Online Consultation