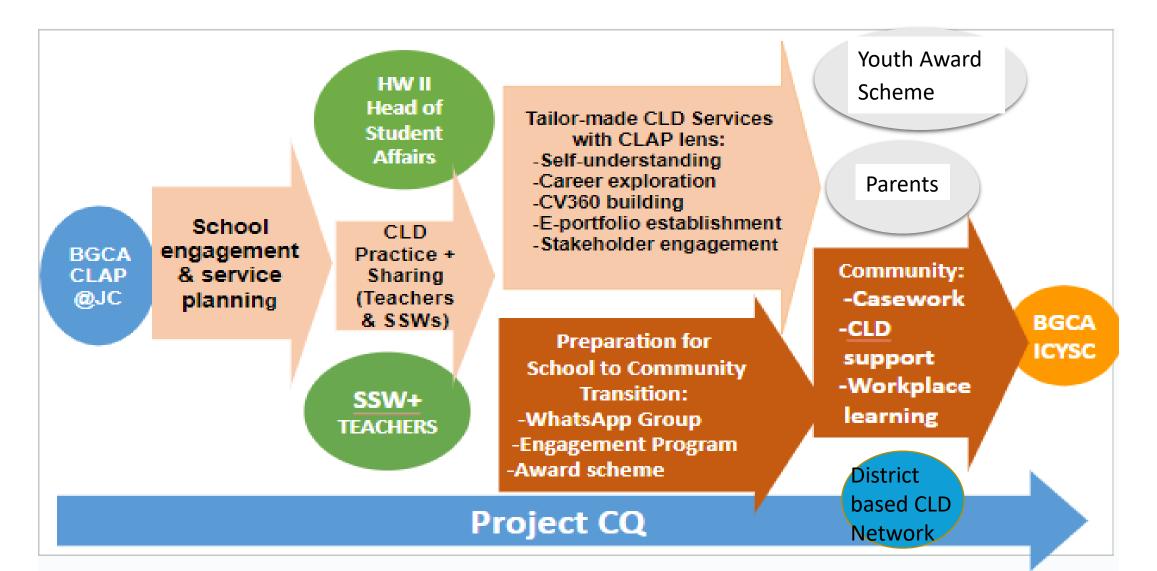

### Ecological Collaboration (from school to community)

Ecosystem-based Navigation-oriented CLD Competencies Framework「以生態系統為根、領航為本、生涯發展能力的框架」

### **Ecosystem-based Navigation-oriented CLD Competencies** YDF'4'Pillars embedded with Cultural Intelligence (CO)2 Self-Understanding 3 Career & Pathway Exploration

#### 1 Engagement

CLACIC

In order to inspire youth to live a multiple pathway, one must engage youth in various new experience, expand their personal and community network and enable them to participate in CLD-related activities.

Self-reflection is the key to let youth reignite their desire and dream in work and life, so as to inspire them to participate in value-adding activities and set course for their own life journey.

Cultural Intelligence (CQ)

Life should be borderless. Both paid and non-paid work experiences are of equal importance. Youth should expand their life experience to evaluate their own interest and strength, in order to explore multiple pathways and fulfill aspirations.

#### 4 Planning & Career Management

Being able to clearly steer your life towards life goals is the utmost key to help youth achieving great on their career and interest. We should provide support and opportunities to them and help them set priority for life goals and career choices and seize opportunities and overcome challenges.