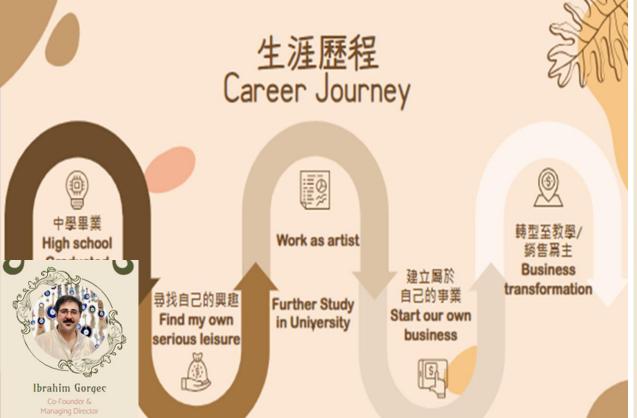

Navigation skills & career adaptability (Curiosity, Concern, Confidence, Control, Courage, Connection)

This is useful for me to be qualified as a kindergarten teaching assistant and improve myself.

In my past designing, I need to be flexible to adapt to the changes of different design goals. Creating art work has trained my patience, carefulness and responsibility. These are especially important in early childhood education. I will keep on diversified thinking for my work.