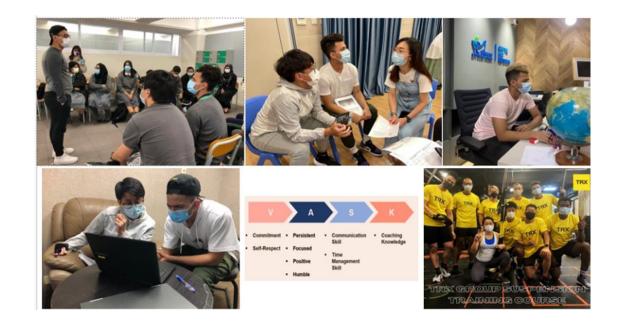

# Youth's Journey in Workplace Learning BM6

- Introducing programme objectives & setting personal goals
- Assisting youth to identify their VASK, character traits, talents, career interest, paid and unpaid work experiences
- Equipping participants with practical skills & appropriate attitudes and behavior at workplace

2. Inclusive workshop

- Understanding career information such as corporate culture, job roles, responsibilities and career prospects
- Experiencing workplace environment and requirement through visitation
- Inviting Human Resources Department to join the mock interview
- Matching job roles with youth's strengths and interest to unleash youth's potential