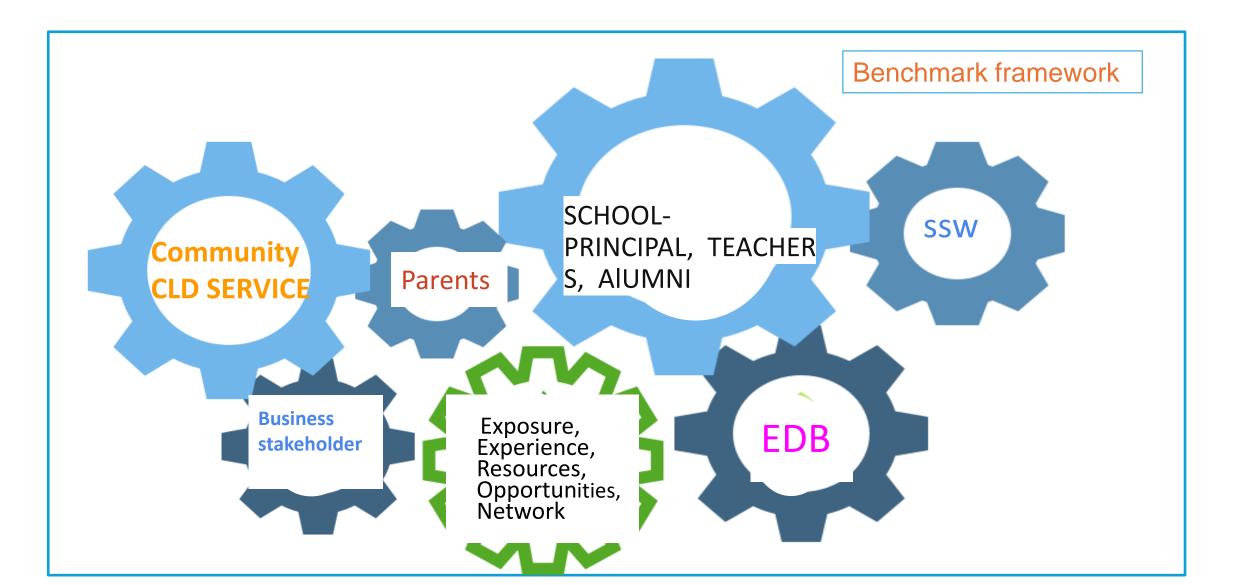

### EDB & NGOs

F.6-CLAP@JC <BGCA>

**Other Forms-**

TFHK,

D2S,

GOs,

UNISON

Delia Group of schools as employers

Employers in the community

**Exposure Experience Resource** (career competence & aspiration)

## Parent Engagement & Support

Teachers & Parents support (home-school cooperation) family & culture affect the aspirations and career development of youth.

BM 10

Create an environment of Diversity, Equity & Inclusion in the community